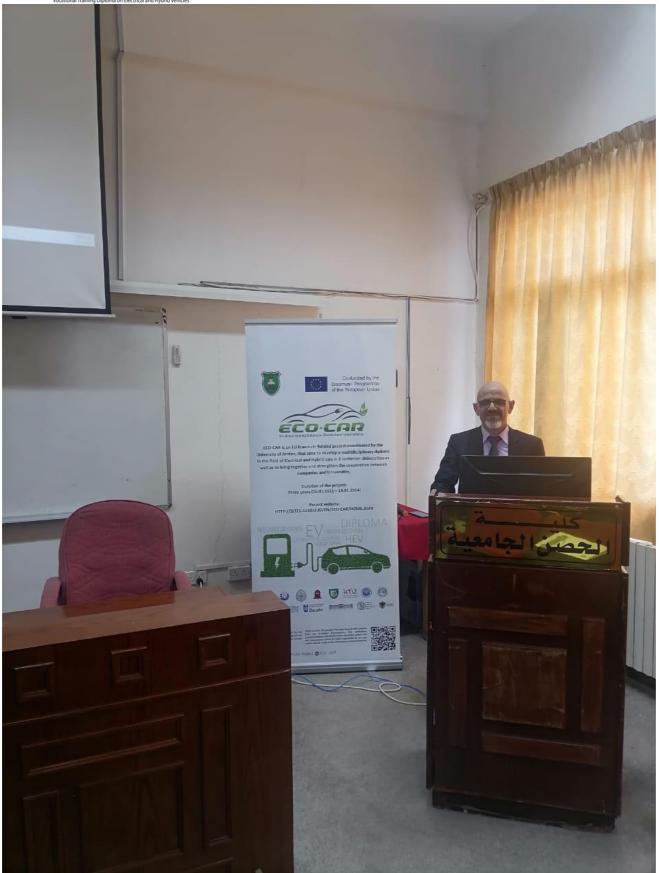

#### 1 Event Description

As part of ECO-CAR project: Vocational Training Diploma on Electrical and Hybrid Vehicles, Al-Balqa Applied University – Al-Huson University College Held a TOT training workshop for the staff members in Mechanical Engineering department and Electrical Engineering department.

Prof. Rebhi Damseh presented ECO-CAR project in brief. He outlined the project objectives, progress and expected results. He underlined the achievements of the capacity building workshops and what is expected to be achieved in the upcoming workshops.

### 4 Photos

ERASMUS+ PROGRAMME Project Number: 618509-EPP-1-2020-1-JO-EPPKA2-CBHE-JP

ERASMUS+ PROGRAMME Project Number: 618509-EPP-1-2020-1-JO-EPPKA2-CBHE-JP

ERASMUS+ PROGRAMME Project Number: 618509-EPP-1-2020-1-JO-EPPKA2-CBHE-JP