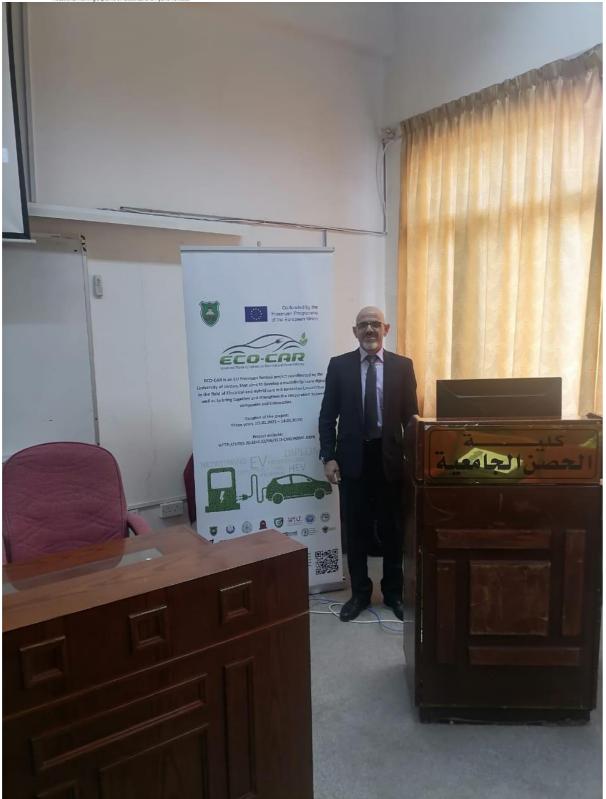

#### 1 Event Description

As part of ECO-CAR project: Vocational Training Diploma on Electrical and Hybrid Vehicles, Al-Balqa Applied University – Al-Huson University College Held a TOT training workshop for the staff members in Mechanical Engineering department and Electrical Engineering department.

Prof. Rebhi Damseh presented ECO-CAR project in brief. He outlined the project objectives, progress and expected results. He underlined the achievements of the capacity building workshops and what is expected to be achieved in the upcoming workshops.

### 4 Photos

ERASMUS+ PROGRAMME Project Number: 618509-EPP-1-2020-1-JO-EPPKA2-CBHE-JP

ERASMUS+ PROGRAMME Project Number: 618509-EPP-1-2020-1-JO-EPPKA2-CBHE-JP

ERASMUS+ PROGRAMME Project Number: 618509-EPP-1-2020-1-JO-EPPKA2-CBHE-JP