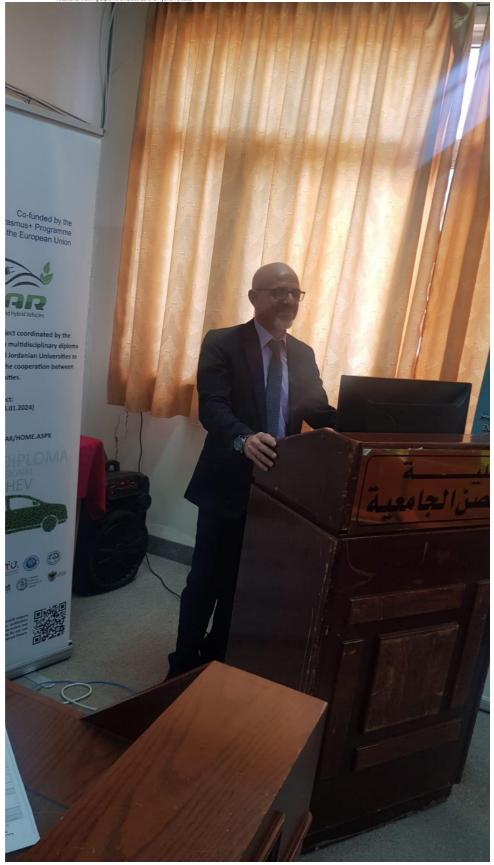

Prof. Rebhi Damseh presented ECO-CAR project in brief. He outlined the project objectives, progress and expected results. He underlined the achievements of the capacity building workshops and what is expected to be achieved in the upcoming workshops.

The staff members who attended BME training workshop (Dr. Ma'moun Al-Smadi and Dr. Maen Al-Rashdan) gave presentations:

Dr. Ma'moun Al-Smadi Level of Electrification in Electric and Hybrid Vehicles Drivetrain

Dr. Maen Al-Rashdan Advanced Drivetrains