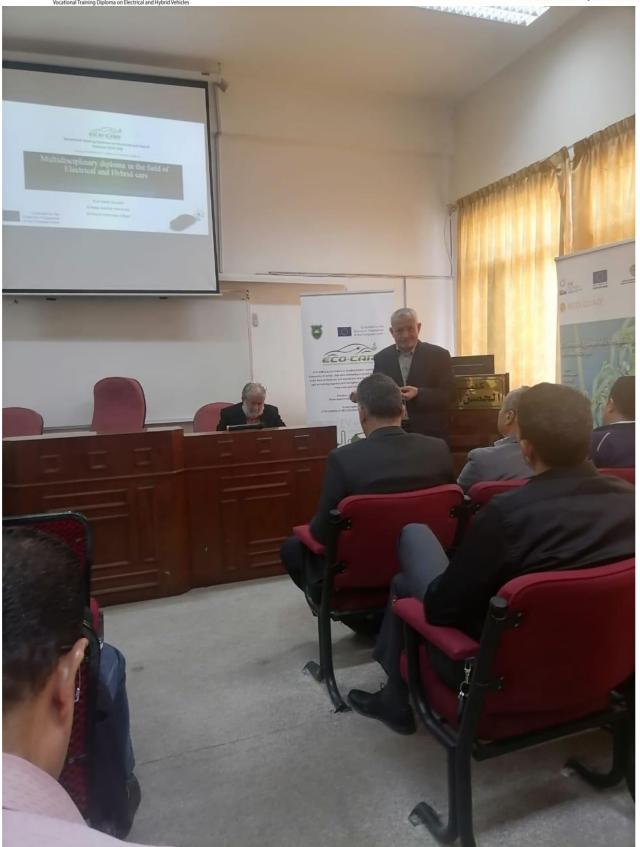

#### 1 Event Description

As part of ECO-CAR project: Vocational Training Diploma on Electrical and Hybrid Vehicles, Al-Balqa Applied University – Al-Huson University College Held a TOT training workshop for the staff members in Mechanical Engineering department and Electrical Engineering department.

Prof. Rebhi Damseh presented ECO-CAR project in brief. He outlined the project objectives, progress and expected results. He underlined the achievements of the capacity building workshops and what is expected to be achieved in the upcoming workshops.

The staff members who attended BME training workshop (Dr. Ma'moun Al-Smadi and Dr. Maen Al-Rashdan) gave presentations:

Dr. Ma'moun Al-Smadi Level of Electrification in Electric and Hybrid Vehicles Drivetrain

### 4 Photos

ERASMUS+ PROGRAMME Project Number: 618509-EPP-1-2020-1-JO-EPPKA2-CBHE-JP

ERASMUS+ PROGRAMME Project Number: 618509-EPP-1-2020-1-JO-EPPKA2-CBHE-JP

ERASMUS+ PROGRAMME Project Number: 618509-EPP-1-2020-1-JO-EPPKA2-CBHE-JP