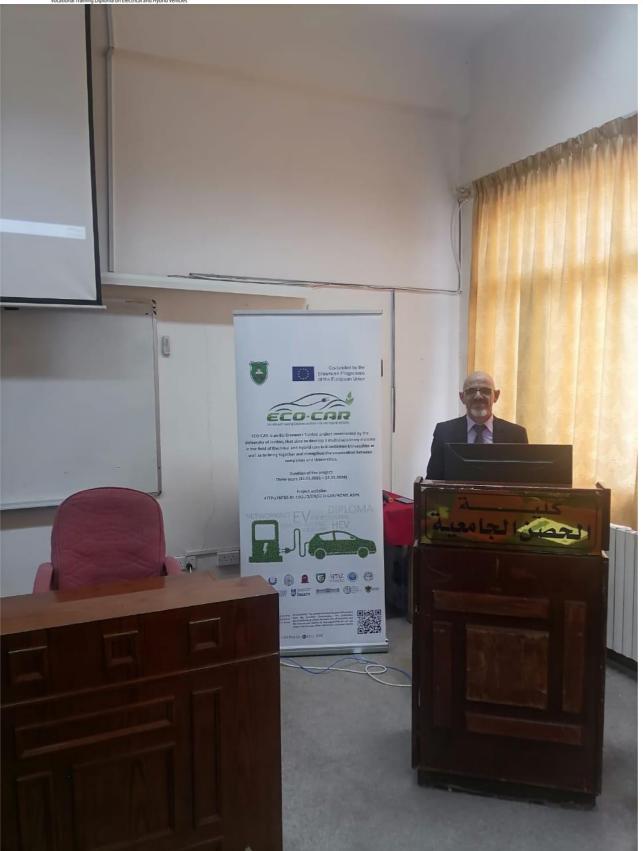

#### 1 Event Description

As part of ECO-CAR project: Vocational Training Diploma on Electrical and Hybrid Vehicles, Al-Balqa Applied University – Al-Huson University College Held a TOT training workshop for the staff members in Mechanical Engineering department and Electrical Engineering department.

The workshop aims to transfer the knowledge and share the experience gained by the project team who attended the capacity building training held at Budapest University of Technology and Economics (BME) on May 30th – 3rd June 2022.

Prof. Rebhi Damseh presented ECO-CAR project in brief. He outlined the project objectives, progress and expected results. He underlined the achievements of the capacity building workshops and what is expected to be achieved in the upcoming workshops.

### 4 Photos

ERASMUS+ PROGRAMME Project Number: 618509-EPP-1-2020-1-JO-EPPKA2-CBHE-JP

ERASMUS+ PROGRAMME Project Number: 618509-EPP-1-2020-1-JO-EPPKA2-CBHE-JP

ERASMUS+ PROGRAMME Project Number: 618509-EPP-1-2020-1-JO-EPPKA2-CBHE-JP