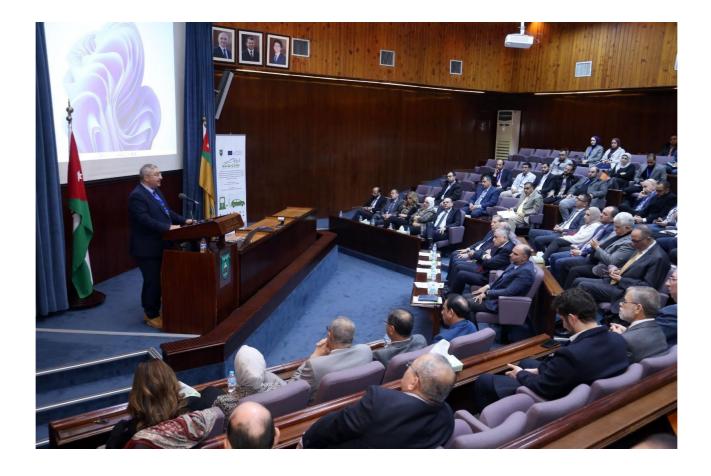

# **1** Event Description

On the 9th and 10th of January, under the patronage of the Minister of Energy and Mineral Resources, Dr. Saleh Al-Kharabsheh. The University of Jordan held the final conference of the Vocational Training Diploma Project On Electric And Hybrid Vehicles "ECO-CAR", supported by the European Union within the Erasmus Plus program. Prof. Ahmed Al-Salaymeh, the project coordinator, presented the goals and achievements of the project led by the University of Jordan, which included the establishment of multiple professional and intermediate diplomas, the holding of many training workshops and meetings with experts, the establishment of private laboratories, the preparation of highly qualified faculty members, engineers and technicians, and the inclusion of 14 partners from Jordanian and European universities. COSMO project was disseminated at this event.

# 4 Photos