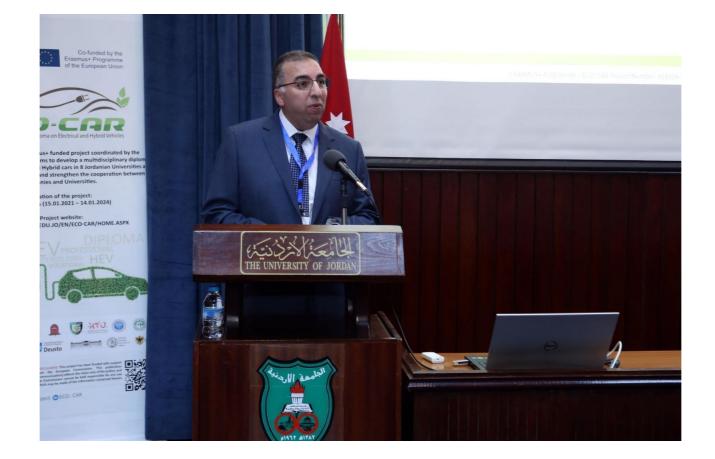

# **1** Event Description

On the 9th and 10th of January, under the patronage of the Minister of Energy and Mineral Resources, Dr. Saleh Al-Kharabsheh. The University of Jordan held the final conference of the Vocational Training Diploma Project On Electric And Hybrid Vehicles "ECO-CAR", supported by the European Union within the Erasmus Plus program. Prof. Ahmed Al-Salaymeh, the project coordinator, presented the goals and achievements of the project led by the University of Jordan, which included the establishment of multiple professional and intermediate diplomas, the holding of many training workshops and meetings with experts, the establishment of private laboratories, the preparation of highly qualified faculty members, engineers and technicians, and the inclusion of 14 partners from Jordanian and European universities. COSMO project was disseminated at this event.

# 4 Photos