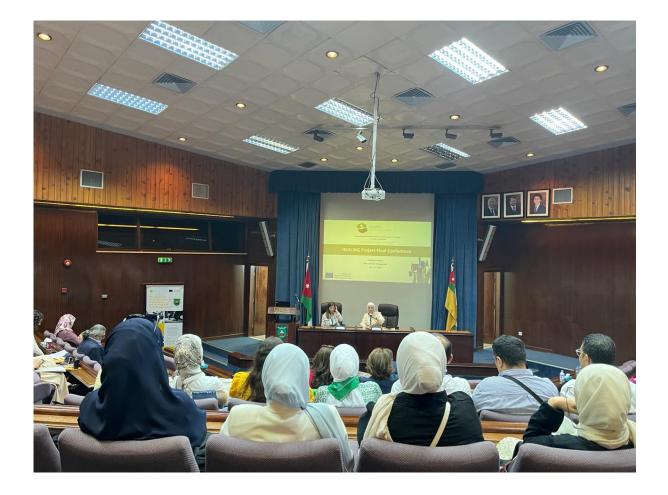

# **1** Event Description

The Final Conference of the HEALING project was conducted on July 11th 2023 at the University of Jordan with the presence of more than 100 participants from Jordan, Tunisia and EU countries. The opening ceremony of the closing project was attended by the vice presidents of the University of Jordan, several deans of faculties and students, heads of Jordanian universities participating in the project, and the commander of the Capital Region. ICT4EDU project was disseminated at this event.

## 4 Photos