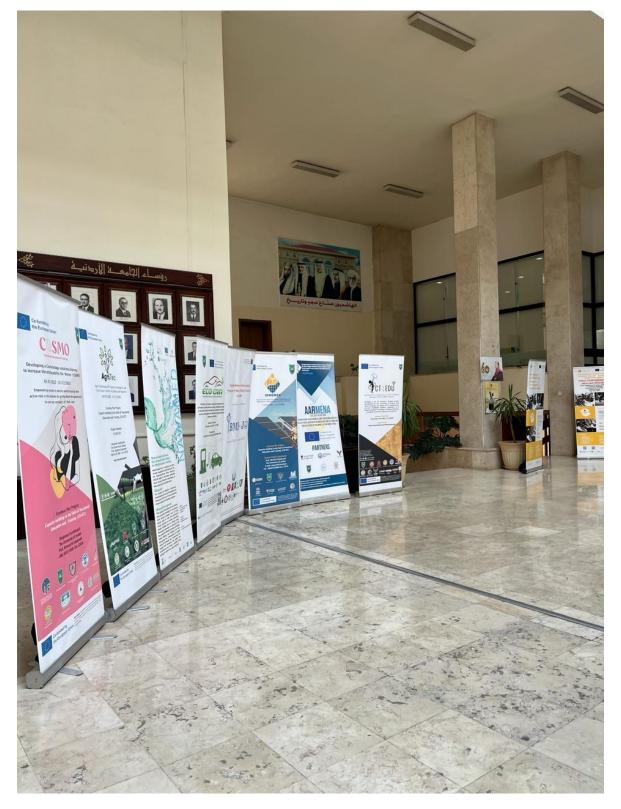

## 4 Photos

# **1** Event Description

The Final Conference of the HEALING project was conducted on July 11th 2023 at the University of Jordan with the presence of more than 100 participants from Jordan, Tunisia and EU countries. The opening ceremony of the closing project was attended by the vice presidents of the University of Jordan, several deans of faculties and students, heads of Jordanian universities participating in the project, and the commander of the Capital Region. ICT4EDU project was disseminated at this event.