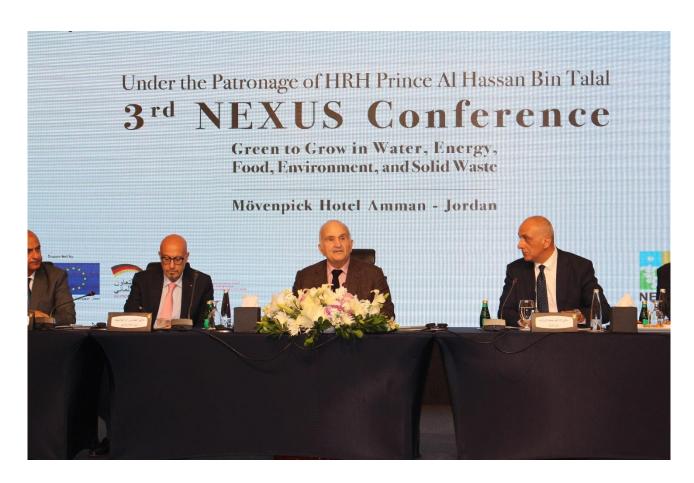

# 1 Event Description

HRH Prince Hassan, chairman of the Higher Council for Science and Technology, on Tuesday, 5<sup>th</sup> of March, attended the launch of the 3rd edition of the Water-Energy-Food Nexus Conference. The two-day event was co-organised by the University of Jordan and the German Agency for International Cooperation. In his opening remarks, Prince Hassan stressed the importance of involving stakeholders and local communities in developing strategies to address the challenges related to water, energy, food and environmental systems. The prince also emphasised the need to foster a sense of citizenship and belonging through collective action. ICT4EDU Project was disseminated at this big event.