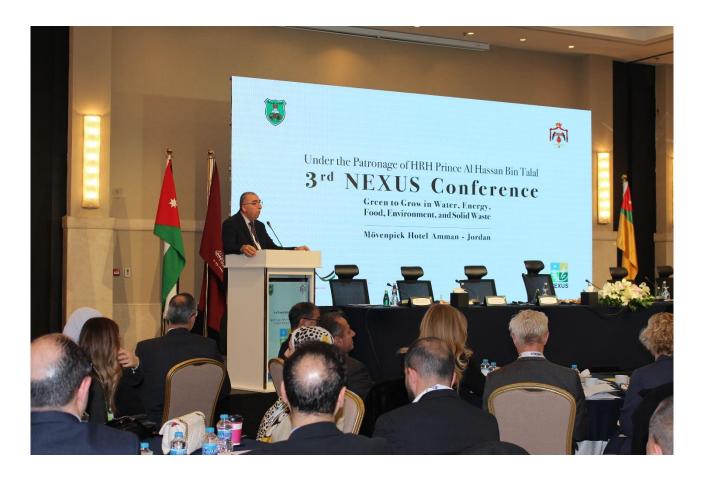

# 1 Event Description

HRH Prince Hassan, chairman of the Higher Council for Science and Technology, on Tuesday, 5<sup>th</sup> of March, attended the launch of the 3rd edition of the Water-Energy-Food Nexus Conference. The two-day event was co-organised by the University of Jordan and the German Agency for International Cooperation. In his opening remarks, Prince Hassan stressed the importance of involving stakeholders and local communities in developing strategies to address the challenges related to water, energy, food and environmental systems. The prince also emphasised the need to foster a sense of citizenship and belonging through collective action. ICT4EDU Project was disseminated at this big event.