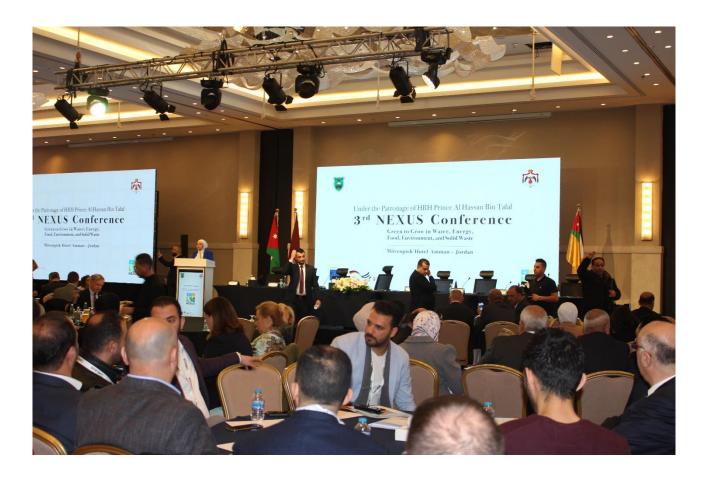

# 1 Event Description

HRH Prince Hassan, chairman of the Higher Council for Science and Technology, on Tuesday, 5<sup>th</sup> of March, attended the launch of the 3rd edition of the Water-Energy-Food Nexus Conference. The two-day event was co-organised by the University of Jordan and the German Agency for International Cooperation. In his opening remarks, Prince Hassan stressed the importance of involving stakeholders and local communities in developing strategies to address the challenges related to water, energy, food and environmental systems. The prince also emphasised the need to foster a sense of citizenship and belonging through collective action. ICT4EDU Project was disseminated at this big event.