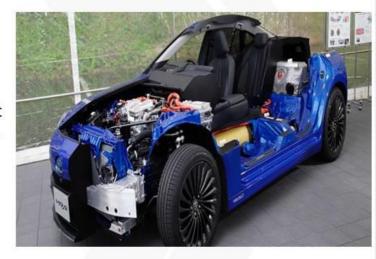

### 1 Event Description

Technischen Hoch- Schule Ostwestfalen-Lippe - University of Applied Sciences and Arts (TH-OWL) from Germany conducted the workshop on 20<sup>th</sup> of December 2021. The 2.5-hours workshop was conducted via ZOOM and titled "Charge Transport in Batteries and Hydrogen Vehicles".

- "Hydrogen Vehicles; State of the Art and Perspectives", by: Prof. Salman Ajib, TH-OWL.
- "Charge Transport in Batteries", by: Dr. Sabine Brunklaus, TH-OWL

A discussion panel was opened for participants.