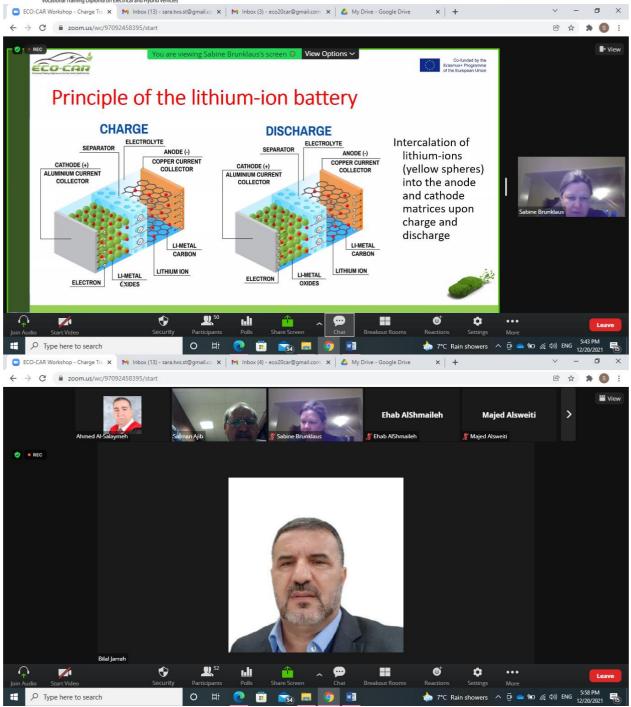

- "Hydrogen Vehicles; State of the Art and Perspectives", by: Prof. Salman Ajib, TH-OWL.
- "Charge Transport in Batteries", by: Dr. Sabine Brunklaus, TH-OWL

A discussion panel was opened for participants.

### 5 Photos