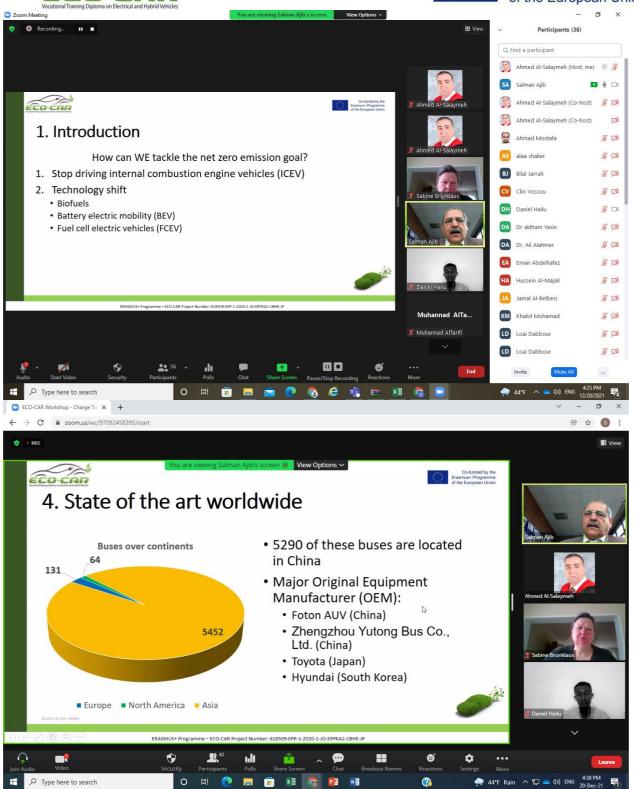

- "Hydrogen Vehicles; State of the Art and Perspectives", by: Prof. Salman Ajib, TH-OWL.
- "Charge Transport in Batteries", by: Dr. Sabine Brunklaus, TH-OWL

A discussion panel was opened for participants.

### 5 Photos