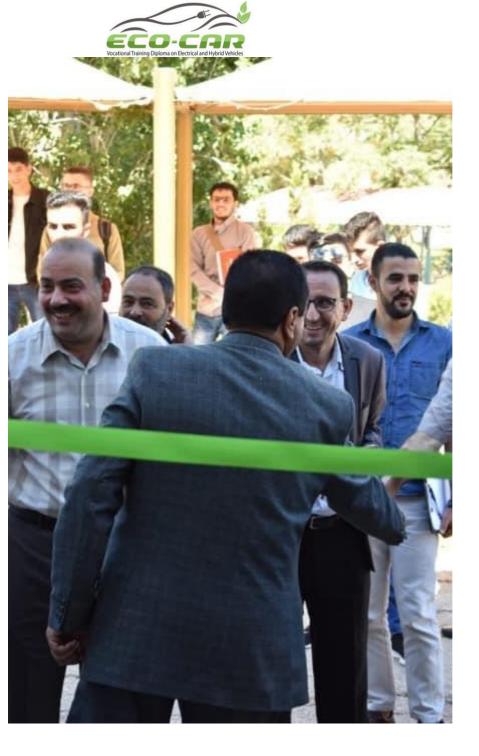

## **1** Event Description

Opening of the Electric and Hybrid Vehicles Laboratory at Al Hosn University College, on behalf of Prof. Ahmed Fakhri Al-Ajlouni, President of Balqa Applied University, Prof. Kamel Al-Customer, Dean of Al-Hosn University College on Tuesday 26/7/2022 as part of the activities of the info day of the Professional Diploma Project in Electric and Hybrid Vehicles (ECO-CAR) supported by the European Union.