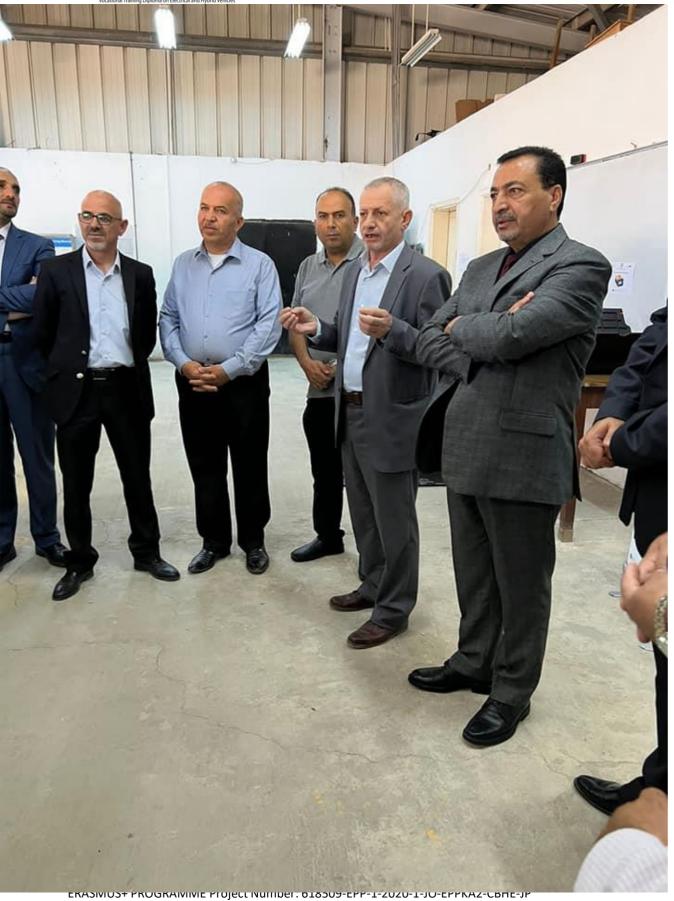

## **1** Event Description

Opening of the Electric and Hybrid Vehicles Laboratory at Al Hosn University College, on behalf of Prof. Ahmed Fakhri Al-Ajlouni, President of Balqa Applied University, Prof. Kamel Al-Customer, Dean of Al-Hosn University College on Tuesday 26/7/2022 as part of the activities of the info day of the Professional Diploma Project in Electric and Hybrid Vehicles (ECO-CAR) supported by the European Union.

## 2 Photos

**DISCLAIMER:** This project has been funded with support from the European Commission. This publication [communication] reflects the views only of the author, and the Commission cannot be held responsible for any use which may be made of the