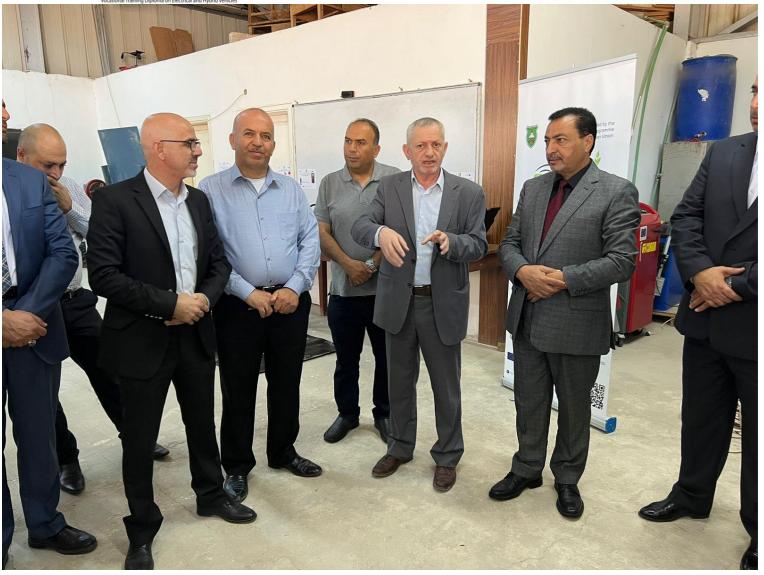

## **1** Event Description

Opening of the Electric and Hybrid Vehicles Laboratory at Al Hosn University College, on behalf of Prof. Ahmed Fakhri Al-Ajlouni, President of Balqa Applied University, Prof. Kamel Al-Customer, Dean of Al-Hosn University College on Tuesday 26/7/2022 as part of the activities of the info day of the Professional Diploma Project in Electric and Hybrid Vehicles (ECO-CAR) supported by the European Union.