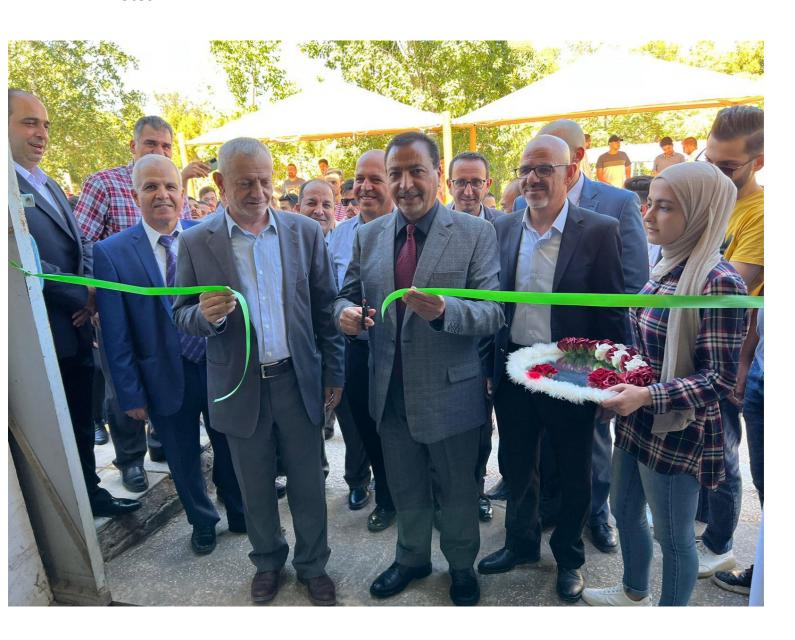

## **1** Event Description

Opening of the Electric and Hybrid Vehicles Laboratory at Al Hosn University College, on behalf of Prof. Ahmed Fakhri Al-Ajlouni, President of Balqa Applied University, Prof. Kamel Al-Customer, Dean of Al-Hosn University College on Tuesday 26/7/2022 as part of the activities of the info day of the Professional Diploma Project in Electric and Hybrid Vehicles (ECO-CAR) supported by the European Union.

## 2 Photos

**DISCLAIMER:** This project has been funded with support from the European Commission. This publication [communication] reflects the views only of the author, and the Commission cannot be held responsible for any use which may be made of the