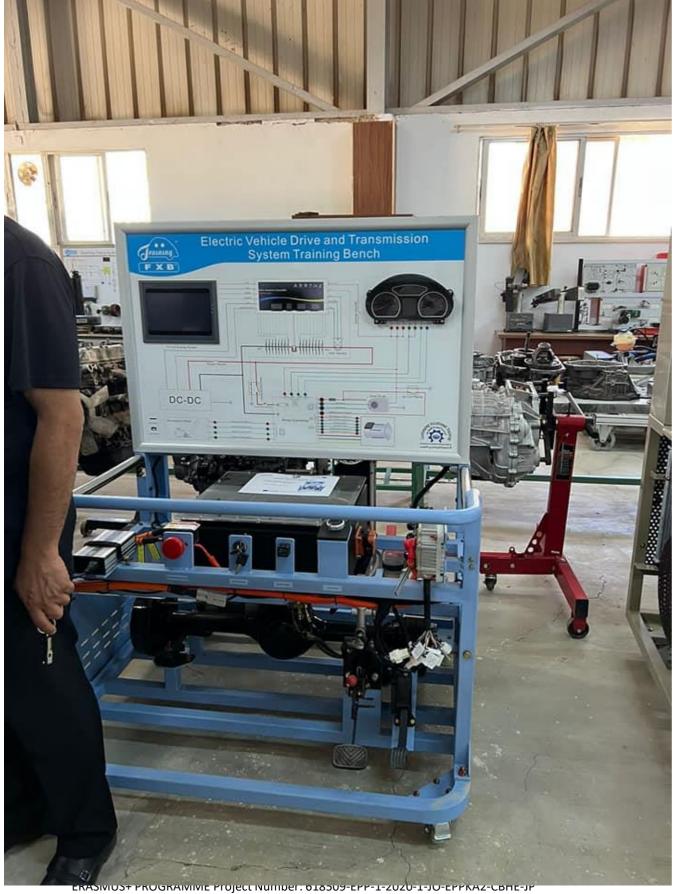

## **1** Event Description

Opening of the Electric and Hybrid Vehicles Laboratory at Al Hosn University College, on behalf of Prof. Ahmed Fakhri Al-Ajlouni, President of Balqa Applied University, Prof. Kamel Al-Customer, Dean of Al-Hosn University College on Tuesday 26/7/2022 as part of the activities of the info day of the Professional Diploma Project in Electric and Hybrid Vehicles (ECO-CAR) supported by the European Union.

## 2 Photos

**DISCLAIMER:** This project has been funded with support from the European Commission. This publication [communication] reflects the views only of the author, and the Commission cannot be held responsible for any use which may be made of the