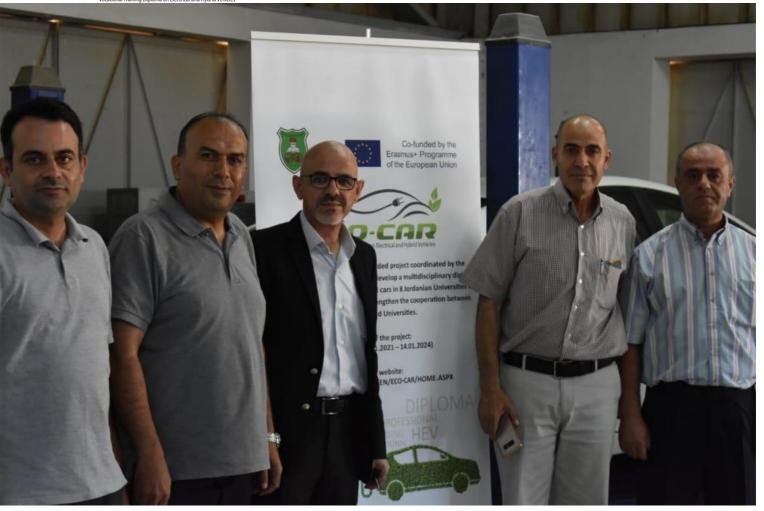

## **1** Event Description

Opening of the Electric and Hybrid Vehicles Laboratory at Al Hosn University College, on behalf of Prof. Ahmed Fakhri Al-Ajlouni, President of Balqa Applied University, Prof. Kamel Al-Customer, Dean of Al-Hosn University College on Tuesday 26/7/2022 as part of the activities of the info day of the Professional Diploma Project in Electric and Hybrid Vehicles (ECO-CAR) supported by the European Union.