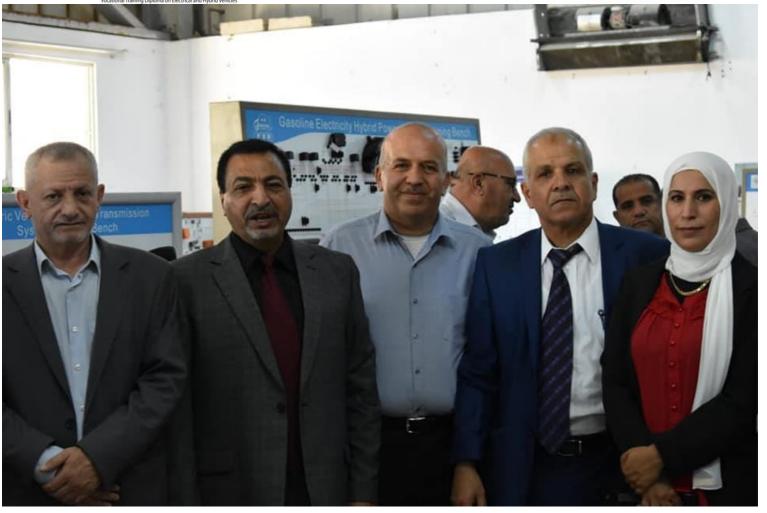

## **1** Event Description

Opening of the Electric and Hybrid Vehicles Laboratory at Al Hosn University College, on behalf of Prof. Ahmed Fakhri Al-Ajlouni, President of Balqa Applied University, Prof. Kamel Al-Customer, Dean of Al-Hosn University College on Tuesday 26/7/2022 as part of the activities of the info day of the Professional Diploma Project in Electric and Hybrid Vehicles (ECO-CAR) supported by the European Union.