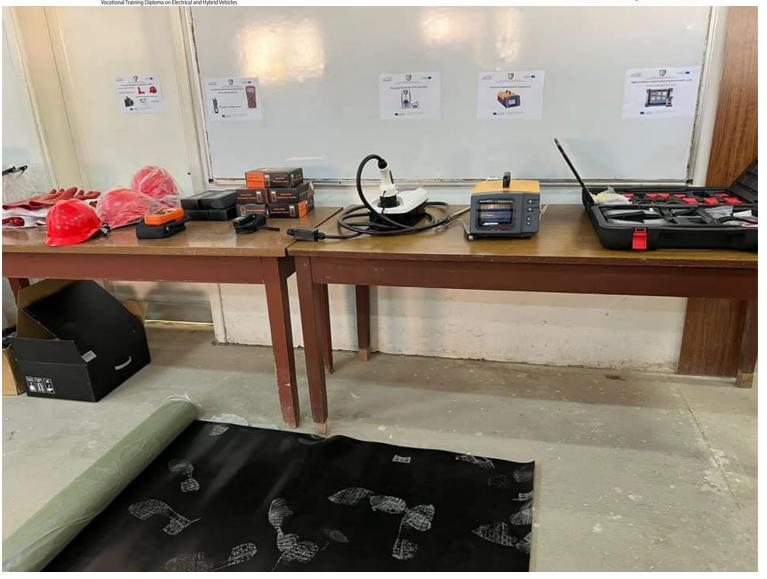

## **1** Event Description

Opening of the Electric and Hybrid Vehicles Laboratory at Al Hosn University College, on behalf of Prof. Ahmed Fakhri Al-Ajlouni, President of Balqa Applied University, Prof. Kamel Al-Customer, Dean of Al-Hosn University College on Tuesday 26/7/2022 as part of the activities of the info day of the Professional Diploma Project in Electric and Hybrid Vehicles (ECO-CAR) supported by the European Union.