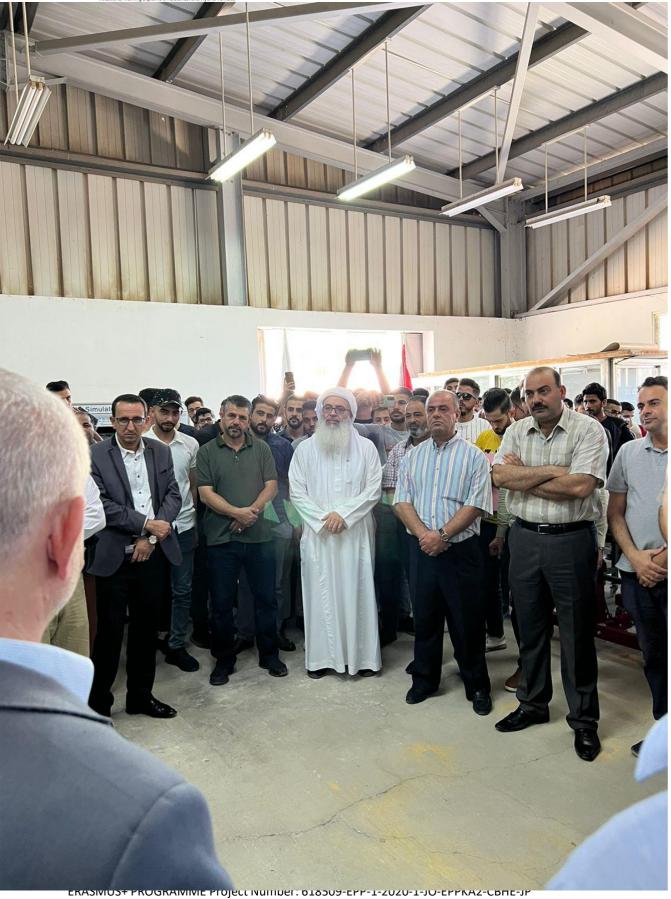

## **1** Event Description

Opening of the Electric and Hybrid Vehicles Laboratory at Al Hosn University College, on behalf of Prof. Ahmed Fakhri Al-Ajlouni, President of Balqa Applied University, Prof. Kamel Al-Customer, Dean of Al-Hosn University College on Tuesday 26/7/2022 as part of the activities of the info day of the Professional Diploma Project in Electric and Hybrid Vehicles (ECO-CAR) supported by the European Union.