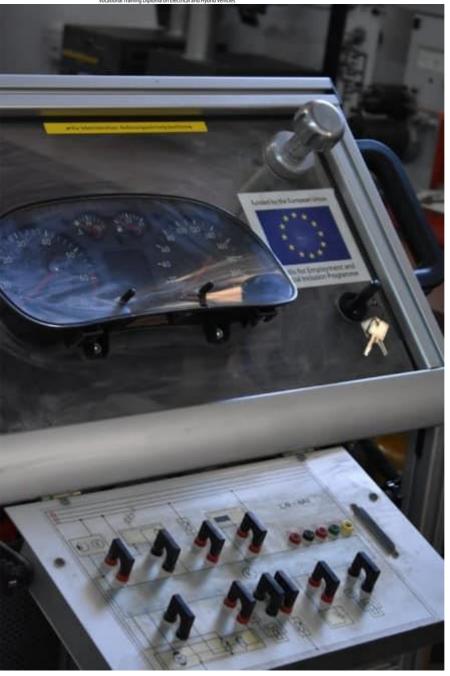

## **1** Event Description

Opening of the Electric and Hybrid Vehicles Laboratory at Al Hosn University College, on behalf of Prof. Ahmed Fakhri Al-Ajlouni, President of Balqa Applied University, Prof. Kamel Al-Customer, Dean of Al-Hosn University College on Tuesday 26/7/2022 as part of the activities of the info day of the Professional Diploma Project in Electric and Hybrid Vehicles (ECO-CAR) supported by the European Union.