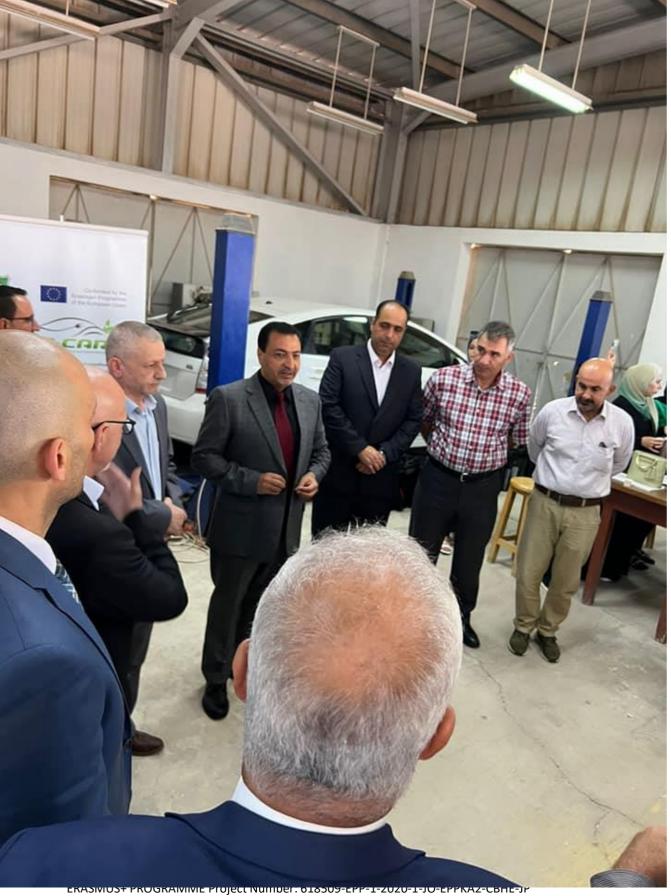

## **1** Event Description

Opening of the Electric and Hybrid Vehicles Laboratory at Al Hosn University College, on behalf of Prof. Ahmed Fakhri Al-Ajlouni, President of Balqa Applied University, Prof. Kamel Al-Customer, Dean of Al-Hosn University College on Tuesday 26/7/2022 as part of the activities of the info day of the Professional Diploma Project in Electric and Hybrid Vehicles (ECO-CAR) supported by the European Union.

## 2 Photos

**DISCLAIMER:** This project has been funded with support from the European Commission. This publication [communication] reflects the views only of the author, and the Commission cannot be held responsible for any use which may be made of the