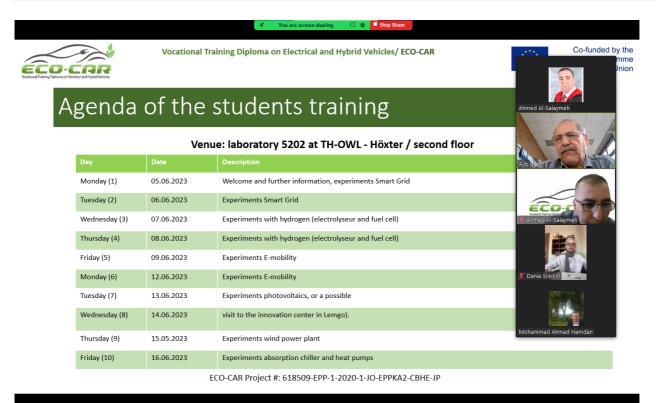

# Students training by; Technische Hochschule Ostwestfalen-LIPPE

Presented by: Prof. Salman Ajib The student training 2-weeks workshop will take place on  $12^{th} - 23^{rd}$  June 2023 in Hoxter.